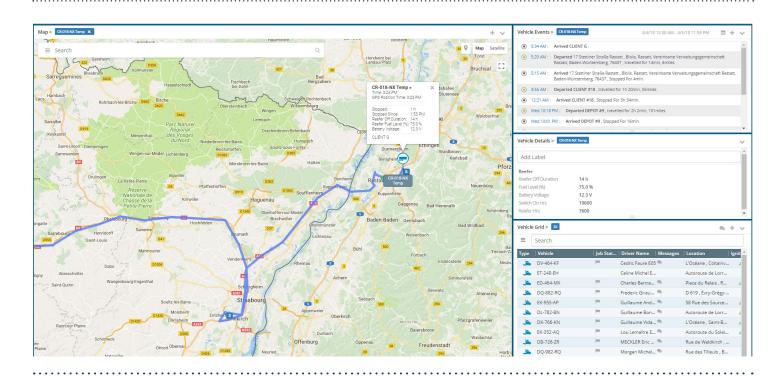

# **Asset tracking**

Using the latest mapping technology, ORBCOMM provides users with live and scheduled trailer status information through FleetManager. When tethered, the solution provides trailer status info every 10 minutes by default—and every 12 hours when untethered.

#### Trip and stop replay

Trailer location data can be displayed using road, aerial or bird's eye map views. Monitor detailed vehicle movement in breadcrumb format on a map, with stop details and time-at-location reports. Any timeframe can be specified by the user.

#### Polygon geofencing and watchbox alerts

Geofence an unlimited number of locations using polygon geofencing. Run reports on dwell times per location or group of locations. Watchboxes will alert when a vehicle enters or leaves a location within time periods.